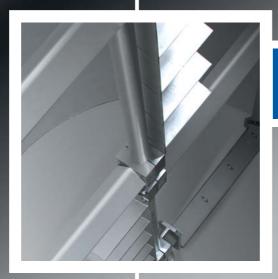

SUPPORT FOR MAIN SHAFT IN BRONZE B 10

SCRAPERS AND ARMS
COMPLETELY
DISMOUNTABLE AND
ADJUSTABLE