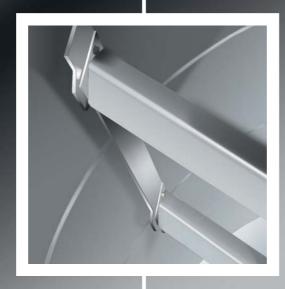

SUPPORT FOR MAIN SHAFT IN BRONZE B 10

SCRAPERS AND ARMS
COMPLETELY
DISMOUNTABLE AND
ADJUSTABLE