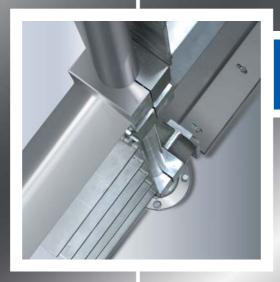

SUPPORT FOR MAIN SHAFT IN BRONZE B 10

SCRAPERS AND ARMS
COMPLETELY
DISMOUNTABLE AND
ADJUSTABLE