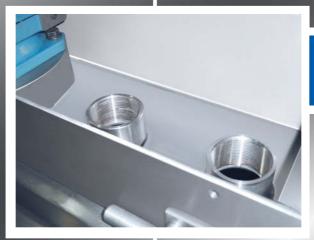

CONNECTIONS FOR LOADING PRODUCT

N°2 UPPER HINGED GATES FOR INSPECTION OR LOADING PRODUCT

MICROSWITCH OF SECURITY

TWO PUMP MOUNTS

MAIN SHAFT IN STAINLESS STEEL RECTIFIED H 7

STAINLESS STEEL VISE BLOCKING DEVICE COMPLETELY WORKED