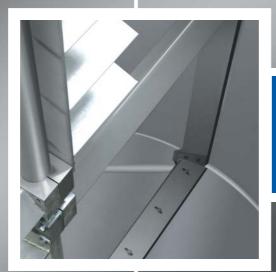

SUPPORT FOR MAIN SHAFT IN BRONZE B 10

SCRAPERS AND ARMS
COMPLETELY
DISMOUNTABLE AND
ADJUSTABLE