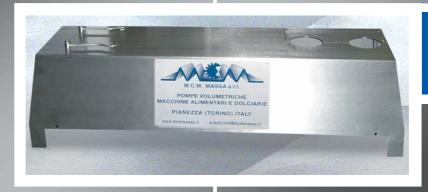

CONNECTIONS FOR LOADING PRODUCT

N°2 UPPER HINGED GATES FOR INSPECTION OR LOADING PRODUCT

MICROSWITCH OF SECURITY

TWO PUMP MOUNTS

MAIN SHAFT IN STAINLESS STEEL RECTIFIED H 7

STAINLESS STEEL VISE BLOCKING DEVICE COMPLETELY WORKED