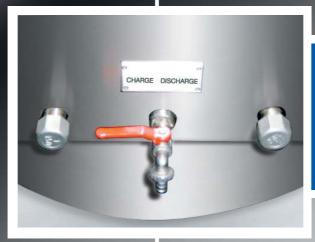

THERMOREGULATED MANUAL WASTE OUTLET

ELECTRICAL RESISTANCES

OVERFILLING WITH FREE EXIT WITH CONTAINER FOR THE RECOVERY OF WATER

- N°2 CONNECTIONS FOR IN/OUT OF HOT WATER
- N°1 FAUCET FOR IN/OUT WATER

ELECTRICAL BOARD MADE WITH CE PARAMETERS