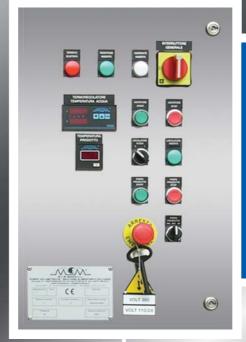

- LOW TENSION CONTROL 24 V
- SECURITY BUTTON LOCK- DOOR

REDUCTION AND
COMMAND GROUP
LUBRICATED WITH OIL
IN CAST IRON G 26,
WITH ELICAL GEARS
AND CEMENTIFIED
AND TEMPERED RODS
IN 18 N.C.D.A.STEEL

CARTER FOR PROTECTION OF REDUCTOR