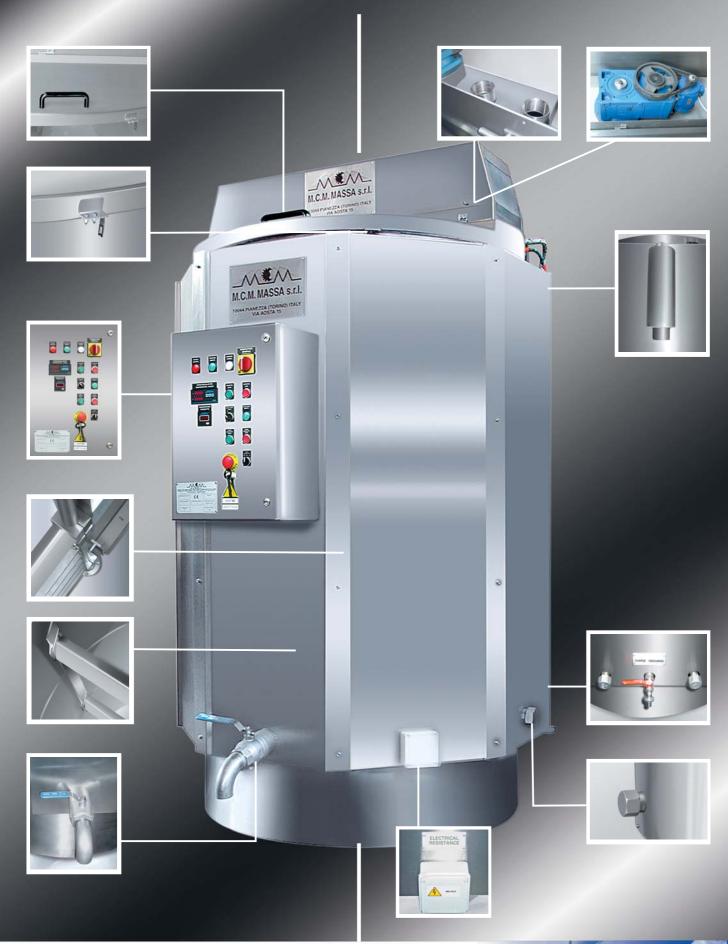

THERMOREGULATED MANUAL WASTE OUTLET

ELECTRICAL RESISTANCES

OVERFILLING WITH FREE EXIT WITH CONTAINER FOR THE RECOVERY OF WATER

- N°2 CONNECTIONS FOR IN/OUT OF HOT WATER
- N°1 FAUCET FOR IN/OUT WATER

ELECTRICAL BOARD MADE WITH CE PARAMETERS

- LOW TENSION CONTROL 24 V
- SECURITY BUTTON LOCK- DOOR

REDUCTION AND
COMMAND GROUP
LUBRICATED WITH OIL
IN CAST IRON G 26,
WITH ELICAL GEARS
AND CEMENTIFIED
AND TEMPERED RODS
IN 18 N.C.D.A.STEEL

CARTER FOR PROTECTION OF REDUCTOR

CONNECTIONS FOR LOADING PRODUCT

N°2 UPPER HINGED GATES FOR INSPECTION OR LOADING PRODUCT

MICROSWITCH OF SECURITY

TWO PUMP MOUNTS

MAIN SHAFT IN STAINLESS STEEL RECTIFIED H 7

STAINLESS STEEL VISE BLOCKING DEVICE COMPLETELY WORKED

SUPPORT FOR MAIN SHAFT IN BRONZE B 10

SCRAPERS AND ARMS
COMPLETELY
DISMOUNTABLE AND
ADJUSTABLE