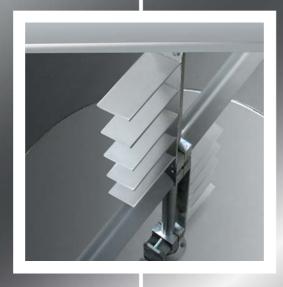

SUPPORT FOR MAIN SHAFT IN BRONZE B 10

SCRAPERS AND ARMS
COMPLETELY
DISMOUNTABLE AND
ADJUSTABLE