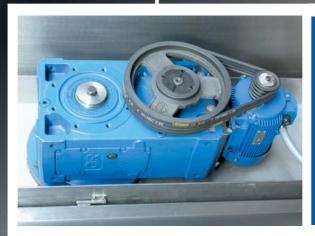

- LOW TENSION CONTROL 24 V
- SECURITY BUTTON LOCK- DOOR

REDUCTION AND
COMMAND GROUP
LUBRICATED WITH OIL
IN CAST IRON G 26,
WITH ELICAL GEARS
AND CEMENTIFIED
AND TEMPERED RODS
IN 18 N.C.D.A.STEEL

CARTER FOR PROTECTION OF REDUCTOR