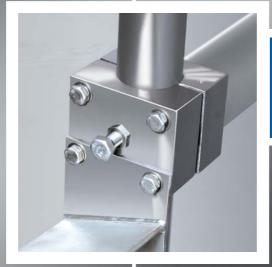

SUPPORT FOR MAIN SHAFT IN BRONZE B 10

SCRAPERS AND ARMS
COMPLETELY
DISMOUNTABLE AND
ADJUSTABLE