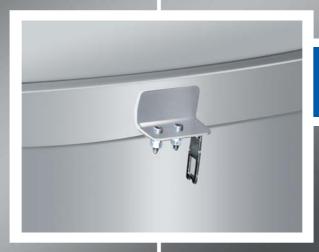

SUPPORT FOR MAIN SHAFT IN BRONZE B 10

SCRAPERS AND ARMS
COMPLETELY
DISMOUNTABLE AND
ADJUSTABLE