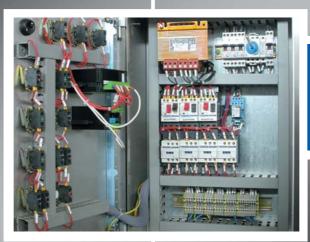

THERMOREGULATED MANUAL WASTE OUTLET

ELECTRICAL RESISTANCES

OVERFILLING WITH FREE EXIT WITH CONTAINER FOR THE RECOVERY OF WATER

- N°2 CONNECTIONS FOR IN/OUT OF HOT WATER
- N°1 FAUCET FOR IN/OUT WATER

ELECTRICAL BOARD MADE WITH CE PARAMETERS